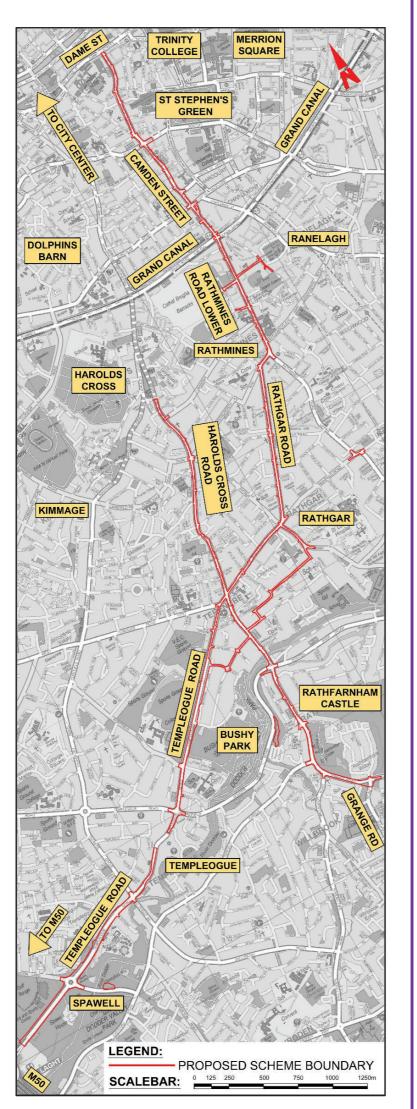

# **TEMPLEOGUE / RATHFARNHAM TO CITY CENTRE CORE BUS CORRIDOR SCHEME**

The construction of the Templeogue / Rathfarnham to City Centre Core Bus Corridor Scheme which has an overall length of approximately 10 km, and will commence on the R821 Grange Road at the junction with Nutgrove Avenue, then travel along the R821 Grange Road, the R115 Rathfarnham Road, the R114 Rathfarnham Road, Terenure Road East, Rathgar Road, Rathmines Road Lower, Richmond Street South, Camden Street Upper and Lower, Wexford Street, Redmond's Hill, Aungier Street, South Great George's Street and terminates at Dame Street. The Core Bus Corridor is also routed along the R137 Tallaght Road, commencing east of the M50 junction 11 interchange and is routed via the R137 along Tallaght Road and Templeogue Road, through Templeogue Village, terminating at Terenure Cross. In addition to the above, alternative cycle facilities are provided along Harold's Cross Road / Terenure Road North between Terenure Cross and Parkview Avenue, as well as along Bushy Park Road, Wasdale Park, Wasdale Grove, Zion Road and Orwell Road, all in the County of Dublin and within the Dublin City Council (DCC), South Dublin County Council (SDCC) and Dún Laoghaire-Rathdown County Council (DLRCC) administrative areas, comprising inter alia:

The location of the proposed road development is illustrated on the accompanying map. The NTA has submitted to the Board the Environmental Impact Assessment Report prepared in accordance with Section 50 of the Roads Act 1993 (as amended) and Directive 2011/92/EU of the European Parliament and of the Council of 13 December 2011 on the assessment of the effects of certain public and private projects on the environment as amended by Directive 2014/52/EU of the European Parliament and of the Council of 16 April 2014 in respect of the proposed road development. A Natura Impact Statement has also been prepared and has been submitted to the Board in respect of the proposed road development under Part XAB of the