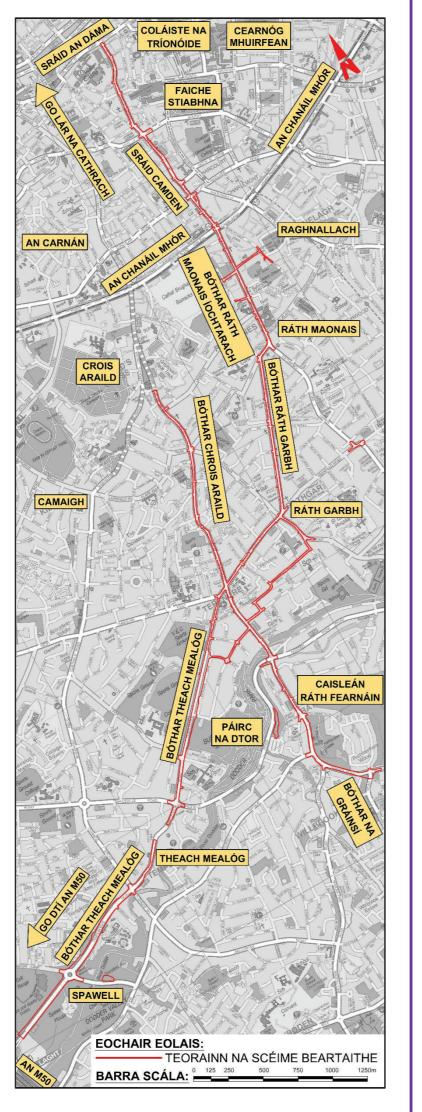

An Scéim Croíchonair Bus ó Theach Mealóg/Ráth Fearnáin go Lár na Cathrach a thógáil, atá thart ar 10 km ar fad san iomlán. Pointe tosaithe na scéime is ea Bóthar na Gráinsí/an R821 ag an acomhal le hAscaill an Gharráin Chnó, agus leanfaidh sí ar aghaidh ansin feadh Bhóthar na Gráinsí/an R821, Bhóthar Ráth Fearnáin/an R115, Bhóthar Ráth Fearnáin/an R114, Bhóthar Thír an Iúir Thoir, Bhóthar Ráth Garbh, Bhóthar Ráth Maonais Íochtarach, Shráid Richmond Theas, Shráid Camden Uachtarach agus Íochtarach, Shráid Loch Garman, Chnoc Réamainn, Shráid Aungier agus Shráid Sheoirse Mhór Theas. Críochnóidh sí ag Sráid an Dáma. Tá an Chroíchonair Bus ródaithe freisin feadh Bhóthar Thamhlachta/an R137, ag tosú di lastoir de chómhalartú acomhal 11 den M50, agus tá sí ródaithe tríd an R137 feadh Bhóthar Thamhlachta agus Bhóthar Theach Mealóg, trí Shráidbhaile Theach Mealóg, ag críochnú di ag Crosaire Thír an Iúir. De bhreis ar a bhfuil thuas, soláthraítear saoráidí malartacha rothaíochta feadh Bhóthar Chrois Araild/Bhóthar Thír an Iúir Thuaidh idir Crois Thír an Iúir agus Ascaill Radharc na Páirce, agus feadh Ascaill Pháirc na dTor, Pháirc Wasdale, Gharrán Wasdale, Bhóthar Shióin agus Bhóthar Orwell, a bhfuil gach ceann díobh lonnaithe i gContae Bhaile Átha Cliath agus laistigh de limistéir riaracháin Chomhairle Cathrach Bhaile Átha Cliath, Chomhairle Contae Bhaile Átha Cliath Theas agus Chomhairle Contae Dhún Laoghaire-Ráth an Dúin, atá comhdhéanta díobh seo, i measc nithe eile:

Léirítear ar an léarscáil a ghabhann leis seo suíomh na forbartha bóthair beartaithe. I ndáil leis an bhforbairt bhóthair bheartaithe, rinne an tÚdarás Náisiúnta Iompair an Tuarascáil ar Mheasúnacht Tionchair Timpeallachta a thíolacadh don Bhord, ar tuarascáil í a ullmhaíodh de réir alt 50 d'Acht na mBóithre, 1993 (arna leasú), agus de réir Threoir 2011/92/AE ó Pharlaimint na hEorpa agus ón gComhairle an 13 Nollaig 2011 maidir le measúnacht a dhéanamh ar éifeachtaí tionscadal poiblí agus príobháideach áirithe ar an gcomhshaol arna leasú le Treoir 2014/52/AE ó Pharlaimint na hEorpa agus ón gComhairle an 16 Aibreán 2014.